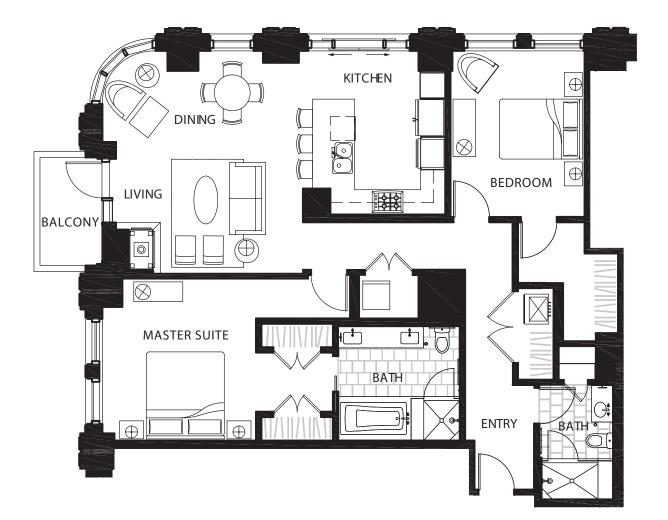

## SUITE 02 | LEVELS 4-25

| 2 BEDROOM                  | 2 BATH                                                              |
|----------------------------|---------------------------------------------------------------------|
| LIVING<br>BALCONY<br>TOTAL | 1,515 - 1,532 SQ. FT.<br><u>55 SQ. FT.</u><br>1,570 - 1,587 SQ. FT. |
|                            | ○ N 0 2' 4' 8'                                                      |

Sales Office | 801 240 8600 | www.citycreekliving.com/99west

Floor plans shown are not to any particular scale and are subject to change. All unit dimensions are approximate and are measu red to the exterior boundaries of the exterior walls, corridor side of corridor walls, and to the centerline of interior demising walls. Actual units may vary from the description and definition of the unit as set forth in the purchase contract.